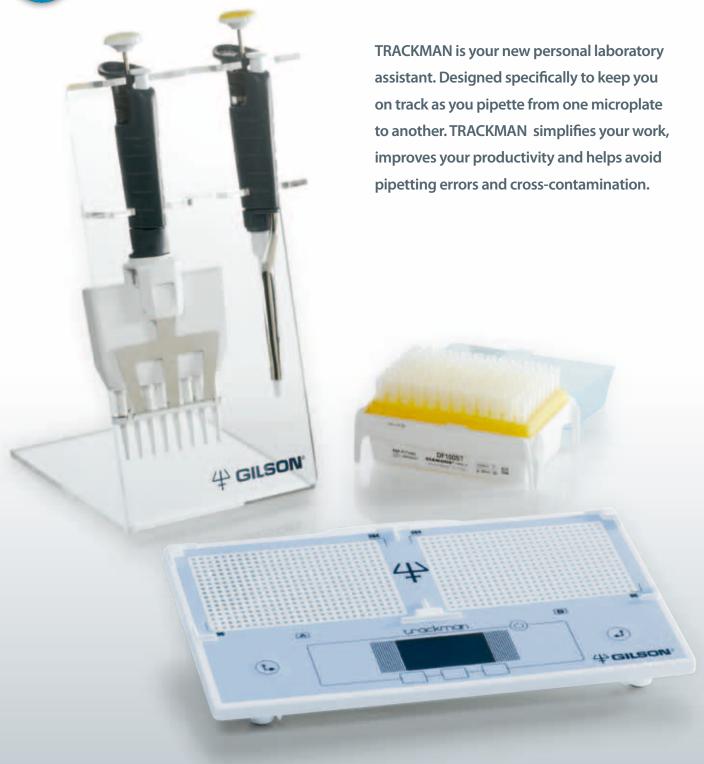

## **Complete your TRACKMAN**

Expand the functionality of your TRACKMAN with the versatile microtube–holder to transfer liquids from one microtube to another (0.5 mL, 1.5 mL and 2 mL).

Enjoy hands-free operating and individual speed control, when you equip your TRACKMAN with Gilson's optional foot pedal.

#### **Ordering information**

| Model                                  | Reference number |
|----------------------------------------|------------------|
| TRACKMAN                               | F70301           |
| Power supply with AC adapter and cable | F30705           |
| 3 reagent reservoirs (25 mL)           | F267660          |

| Optional Accessories                                                      | Reference number |
|---------------------------------------------------------------------------|------------------|
| Pedal for TRACKMAN                                                        | F70261           |
| 0.5 mL, 1.5 mL and 2 mL microtube-holder (vessel capacity: 16 microtubes) | F70105           |