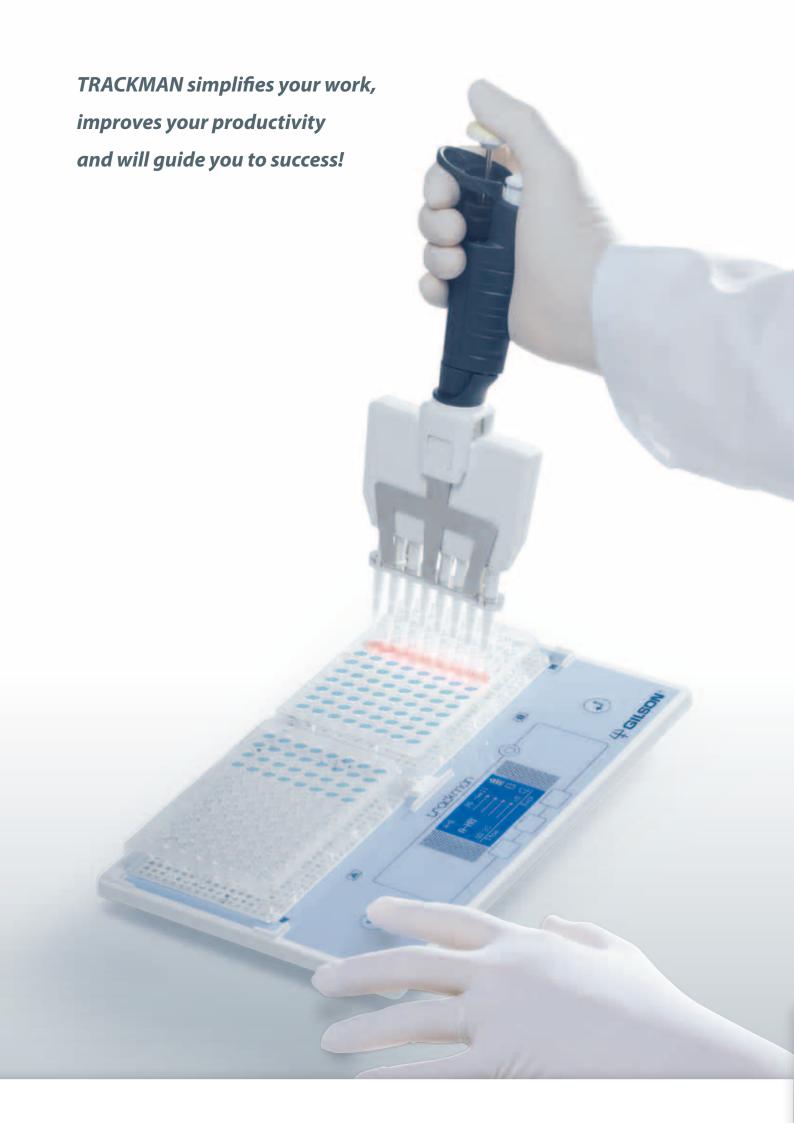

## SWITCH FROM USING ONE SIZE PLATE TO ANOTHER EASILY

Thanks to its two plate locations and its plate position indicators, TRACKMAN can be used with both 96 and 384 well microplates, without the need for additional accessories.

#### **ADAPTS TO YOUR LAB EQUIPMENT**

No need to purchase new lab equipment because TRACKMAN works with most microplate types\* and pipette types on the market.

- Use with single and multichannel pipettes
- Use with 96 and 384 well microplates
- Use with 2.0, 1.5 and 0.5 mL tubes thanks to the optional smart microtube-holder (accessory)

#### SECURE YOUR WORK RIGHT FROM THE START

TRACKMAN's LED lights help you to place your 96 and 384 well microplates in the correct position on the light panel, while fixed notches secure your plates firmly in place.