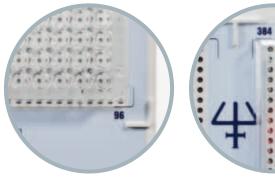

## SWITCH FROM USING ONE SIZE PLATE TO ANOTHER EASILY

Thanks to its two plate locations and its plate position indicators, TRACKMAN can be used with both 96 and 384 well microplates, without the need for additional accessories.

#### SECURE YOUR WORK RIGHT FROM THE START

TRACKMAN's LED lights help you to place your 96 and 384 well microplates in the correct position on the light panel, while fixed notches secure your plates firmly in place.

#### **INTUITIVE SOFTWARE INTERFACE**

- 1 Indicator of well or tube position
- 2 Timer mode
- 3 Timer