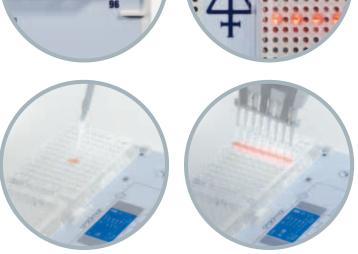

#### SIMPLIFY EVERYDAY PIPETTING!

TRACKMAN, the light box that keeps track of your pipetting, has intuitive software that requires no training.
Using TRACKMAN helps avoid pipetting mistakes and eliminates cross-contamination.

#### SECURE YOUR WORK RIGHT FROM THE START

TRACKMAN's LED lights help you to place your 96 and 384 well microplates in the correct position on the light panel, while fixed notches secure your plates firmly in place.