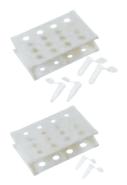

## **Complete your TRACKMAN**

Expand the functionality of your TRACKMAN with the versatile microtube–holder to transfer liquids from one microtube to another (0.5 mL, 1.5 mL and 2 mL).

Enjoy hands-free operating and individual speed control, when you equip your TRACKMAN with Gilson's optional foot pedal.

| Optional Accessories                                                      | Reference number |
|---------------------------------------------------------------------------|------------------|
| Pedal for TRACKMAN                                                        | F70261           |
| 0.5 mL, 1.5 mL and 2 mL microtube-holder (vessel capacity: 16 microtubes) | F70105           |