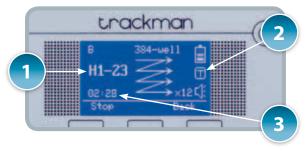

#### **INTUITIVE SOFTWARE INTERFACE**

- 1 Indicator of well or tube position
- 2 Timer mode
- 3 Timer