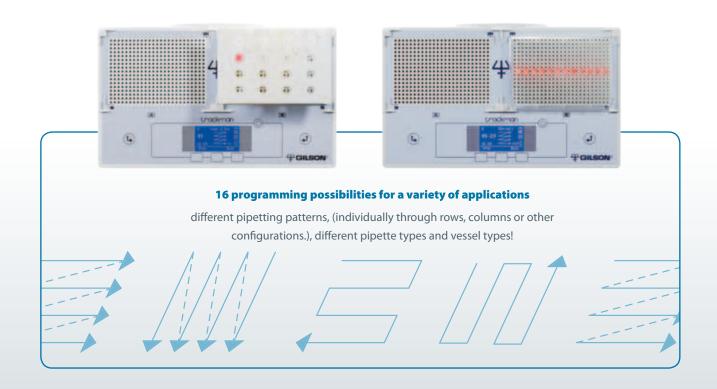

## **Versatile functionality**

For a wide range of applications!

## SWITCH FROM USING ONE SIZE PLATE TO ANOTHER EASILY

Thanks to its two plate locations and its plate position indicators, TRACKMAN can be used with both 96 and 384 well microplates, without the need for additional accessories.

#### **ADAPTS TO YOUR LAB EQUIPMENT**

No need to purchase new lab equipment because TRACKMAN works with most microplate types\* and pipette types on the market.

- Use with single and multichannel pipettes
- Use with 96 and 384 well microplates
- Use with 2.0, 1.5 and 0.5 mL tubes thanks to the optional smart microtube-holder (accessory)