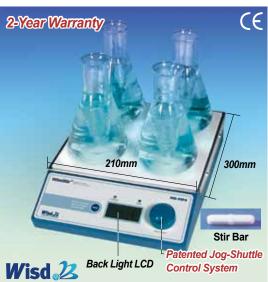

#### Specification

| Number of Stirring Points<br>& Models           |       | 4 (2 x 2) Stirring Points<br>"MS-MP4"                                                                                                                              | 8 (4 x 2) Stirring Points<br>"MS-MP8" |
|-------------------------------------------------|-------|--------------------------------------------------------------------------------------------------------------------------------------------------------------------|---------------------------------------|
| Plate Size (mm)                                 |       | 210 x 300                                                                                                                                                          | 210 x 500                             |
| Stirring Capacity (H <sub>2</sub> O)            |       | Max. 0.5 Lit. per Point                                                                                                                                            |                                       |
| Distance between Stirring Points                |       | 100 mm                                                                                                                                                             |                                       |
| Speed Range                                     |       | 80 ~ 1,200 rpm                                                                                                                                                     |                                       |
| Motor Rating                                    |       | 16/9 W                                                                                                                                                             |                                       |
| Speed Control Resolution                        |       | 5 rpm                                                                                                                                                              |                                       |
| Timer & Alarm                                   |       | 99hr 59min (with Continuous run.), Error status & Timer-end                                                                                                        |                                       |
| Display                                         |       | Digital LCD with Back-Light Function                                                                                                                               |                                       |
| Controller                                      |       | Digital Feedback Controller with Jog Shuttle Switch(Turn+Push)                                                                                                     |                                       |
| Stirring Bar                                    |       | 3cm bar-included, Usable : up to 3cm bar                                                                                                                           |                                       |
| Permissible Ambient Temperature                 |       | Ambient +5 ~ 50°C                                                                                                                                                  |                                       |
| Permissible Relative Moisture                   |       | 85%                                                                                                                                                                |                                       |
| Material                                        | Plate | Stainless Steel (#304)                                                                                                                                             |                                       |
|                                                 | Body  | Power Coated Steel                                                                                                                                                 |                                       |
| Dimension (w x d x h) (mm)                      |       | 210 x 300 x 65                                                                                                                                                     | 210 x 500 x 65                        |
| Weight                                          |       | 2.5 kg                                                                                                                                                             | 3.5 kg                                |
| Others                                          |       | CE Certified, PL (Product Liability) Insurance<br>Storage Function (RPM, Timer)<br>Locking Mode (Jog-Shuttle Input Disabled)<br>Alarm (Error Status and Timer-end) |                                       |
| Packing Size (w x d x h) (mm)<br>& Gross Weight |       | 330 x 300 x 180                                                                                                                                                    | 540 x 330 x 180                       |
| Power Consumption                               |       | 20 W                                                                                                                                                               |                                       |
| Power plug type                                 |       | Hybrid E+F                                                                                                                                                         |                                       |
| Power Supply*                                   |       | AC 230V, 1N~, 50/60Hz                                                                                                                                              |                                       |

4-Point Stirrer, Digital Multi-Point Magnetic Stirrer "MS-MP4"

8-Point Stirrer, Digital Multi-Point Magnetic Stirrer "MS-MP8"

Cat. No

Description