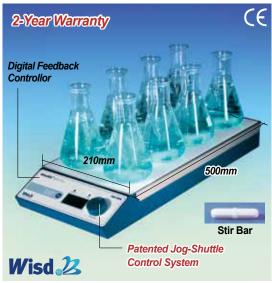

#### Specification

| Number of Stirring Points<br>& Models           |       | 4 (2 x 2) Stirring Points<br>"MS-MP4"                                                                                                                              | 8 (4 x 2) Stirring Points<br>"MS-MP8" |
|-------------------------------------------------|-------|--------------------------------------------------------------------------------------------------------------------------------------------------------------------|---------------------------------------|
| Plate Size (mm)                                 |       | 210 x 300                                                                                                                                                          | 210 x 500                             |
| Stirring Capacity (H <sub>2</sub> O)            |       | Max. 0.5 Lit. per Point                                                                                                                                            |                                       |
| Distance between Stirring Points                |       | 100 mm                                                                                                                                                             |                                       |
| Speed Range                                     |       | 80 ~ 1,200 rpm                                                                                                                                                     |                                       |
| Motor Rating                                    |       | 16/9 W                                                                                                                                                             |                                       |
| Speed Control Resolution                        |       | 5 rpm                                                                                                                                                              |                                       |
| Timer & Alarm                                   |       | 99hr 59min (with Continuous run.), Error status & Timer-end                                                                                                        |                                       |
| Display                                         |       | Digital LCD with Back-Light Function                                                                                                                               |                                       |
| Controller                                      |       | Digital Feedback Controller with Jog Shuttle Switch(Turn+Push)                                                                                                     |                                       |
| Stirring Bar                                    |       | 3cm bar-included, Usable : up to 3cm bar                                                                                                                           |                                       |
| Permissible Ambient Temperature                 |       | Ambient +5 ~ 50°C                                                                                                                                                  |                                       |
| Permissible Relative Moisture                   |       | 85%                                                                                                                                                                |                                       |
| Material                                        | Plate | Stainless Steel (#304)                                                                                                                                             |                                       |
|                                                 | Body  | Power Coated Steel                                                                                                                                                 |                                       |
| Dimension (w x d x h) (mm)                      |       | 210 x 300 x 65                                                                                                                                                     | 210 x 500 x 65                        |
| Weight                                          |       | 2.5 kg                                                                                                                                                             | 3.5 kg                                |
| Others                                          |       | CE Certified, PL (Product Liability) Insurance<br>Storage Function (RPM, Timer)<br>Locking Mode (Jog-Shuttle Input Disabled)<br>Alarm (Error Status and Timer-end) |                                       |
| Packing Size (w x d x h) (mm)<br>& Gross Weight |       | 330 x 300 x 180                                                                                                                                                    | 540 x 330 x 180                       |
| Power Consumption                               |       | 20 W                                                                                                                                                               |                                       |
| Power plug type                                 |       | Hybrid E+F                                                                                                                                                         |                                       |
| Power Supply*                                   |       | AC 230V, 1N~, 50/60Hz                                                                                                                                              |                                       |

4-Point Stirrer, Digital Multi-Point Magnetic Stirrer "MS-MP4"

8-Point Stirrer, Digital Multi-Point Magnetic Stirrer "MS-MP8"

Cat. No

Description