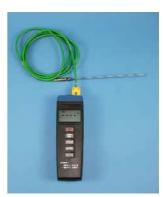

| ProfiMaster Mini + Accessories                                                           | Outside / Inside | Cat. No.   |  |  |
|------------------------------------------------------------------------------------------|------------------|------------|--|--|
| ProfiMaster Mini PMM0860                                                                 | CNS / CNS        | GTPMM0860  |  |  |
| No-volt remote alarm contact for connection                                              | ZFB2-009         |            |  |  |
| a remote alarm system.                                                                   |                  |            |  |  |
| ProfiTec Temperature Monitoring and                                                      | GPTEC4A          |            |  |  |
| Recording System (see sep. brochure).                                                    |                  |            |  |  |
| ProfiCaller telephone dialler (see sep. b                                                | ZXX2-009-TX      |            |  |  |
| Pt-100 temperature sensor, add. installed for ext. temperature recording. ZPM2-023-2L    |                  |            |  |  |
| Forced air circulation.                                                                  |                  | on request |  |  |
| MIN/MAX thermometer to be placed in                                                      | ZXX2-019-001     |            |  |  |
| Measuring range -50/+50°C, an add. temperature sensor is not required.                   |                  |            |  |  |
| MIN/MAX digital thermometer. Hand-held unit with digital display as well as ZXX2-019-011 |                  |            |  |  |
| data-hold and relative measuring function. Measuring range -200/+1370°C.                 |                  |            |  |  |
| An add. temperature sensor is required, eg. CatNo. ZXX2-022-100.                         |                  |            |  |  |
| Temperature sensor for MIN/MAX therm                                                     | ZXX2-022-100     |            |  |  |

## Laboratory Upright Freezer ProfiLine Pegasus PLPE 0486

Measuring range -100/+1000°C. Length 2 m. Other ranges on request.

Content 35 litres.
See separate brochure.

MIN/MAX digital thermometer with add. temperature sensor