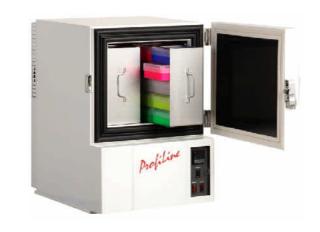

## Laboratory Upright Freezer ProfiLine Pegasus PLPE 0486

Measuring range -100/+1000°C. Length 2 m. Other ranges on request.

Content 35 litres.
See separate brochure.

MIN/MAX digital thermometer with add. temperature sensor