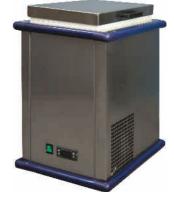

## Small Scale Chest Freezer ProfiMaster *Mini* Bench-Top Unit, -20°C to -50°C

## Small Scale Chest Freezer ProfiMaster Mini

- Static cooling and manual defrost
- Low-noise refrigeration system, air-cooled
- Operating panel with electronic control and digital display (LED)
  - Visual/audible alarm device
  - Alarm warning for excess and insufficient temperature
- External housing made of stainless steel (CNS)
- Interior made of stainless steel (CNS)
- Insulated lid with hinge and magnetic seal

Small Scale Chest Freezer PMM0860EEN

| Model ProfiMaster       |          | PMM0860EEN                                     |
|-------------------------|----------|------------------------------------------------|
|                         |          |                                                |
| Temperature range       | ℃:       | -20/-50                                        |
|                         | :        | Other temperature ranges available on request. |
| Content litres          | (gross): | 8                                              |
| Ext. dimensions (WxDxH) | ) mm:    | 370x500x580                                    |
| Int. dimensions (WxDxH) | mm:      | 150x300x200                                    |
| Weight                  | kgs:     | 35                                             |
| Mains connection volt   | s/Hz/ph: | 230/50/1                                       |
| Refrigerant             | :        | R507                                           |