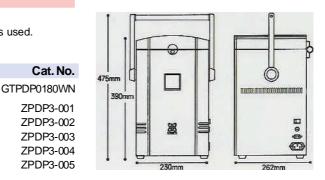

Please note! For operation a cryo rack is required. (See accessories.)

| Model                   |        | PDP0180WN              |
|-------------------------|--------|------------------------|
| Temperature range       | °C:    | ±0/-80 (at R +25°C)    |
| Temperature constancy   | K:     | ±0.2                   |
| Ext. dimensions (WxDxH) | mm:    | 230x262x390            |
| Int. dimensions (WxDxH) | mm:    | 136x136x80 (54)*       |
| Weight                  | kgs:   | 10                     |
| Mains connection volts/ | Hz/ph: | 230/50-60/1 and 12V DC |
| Shipping dimensions     | mm:    | 370x480x520            |
| Shipping weight         | kgs:   | 11                     |

\* The height in brackets apply when the supplied internal cover is used.