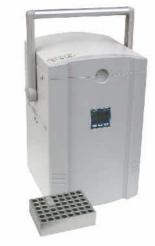

# Portable Deepfreeze Precision PDP0180WN $0^{\circ}$ C to $-80^{\circ}$ C

## Portable Deepfreeze Precision PDP0180WN

- Static cooling and manual defrost •
- Sterling Technology which means no compressor nor refrigerant
- Electronic control with digital display - Visual/audible alarm device
  - Alarm warning for excess
    - and insufficient temperature
- Additional 12V DC-connection with connection cable
- External housing made of grey, galvanized steel plate
- 1 internal cover
- Simple operation
- Cryo racks exchangeable (see accessories)

Portable Deepfreeze Precision PDP0180WN with cryo rack (See accessories.)

Printed in Ge