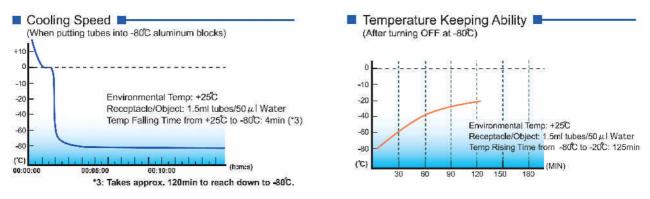

## Simple & Easy Operation

Just press "ON" and the Portable Deepfreeze Precision will reach the set temperature within short time (will reach -80°C in approx. 1.5 hour). Then place the samples/objects in the freezer and it will keep them at the set temperature. It is portable between your desk and distant freezer and is convenient for preparatory/temporary freezing. (\*2) Can be operated by DC-power (12V) on vehicles and by batteries (sold separately).