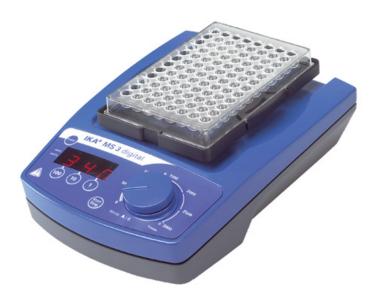

## MS 3 digital

Compact, universal small shaker suitable for shaking tasks with all small vessels and microtiter plates

- Wide range of attachments
- Attachment detection
- Timer with countdown function
- Continuous or touch operation (with standard attachment)
- Two operating modes:
- Mode A (safe mode with attachment detection)

Accessories: MS 3.1 Standard attachment, MS 3.4 Microtiter attachment, MS 3.3 Universal attachment, MS 1.33 Test tube insert, MS 1.34 Test tube insert, MS 1.31 Test tube insert, MS 1.21 One-hand insert