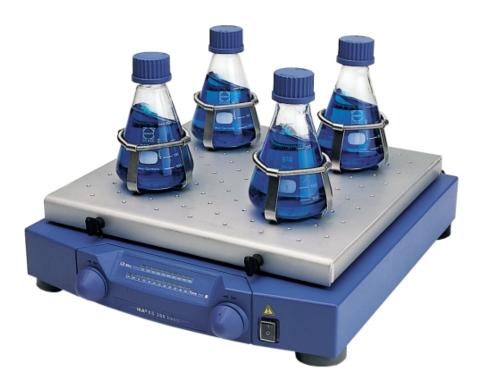

## KS 260 basic

Compact, flat shaker with ideal swivel motion, for a maximum shaking weight of 7.5 kg.

- Electronic adjustment of speed and timer
- LED display for speed and time adjustment

- Wide range of attachment combinations makes it possible to use almost all shapes and sizes of vessels

- Attachments are not included, please order separately

Accessories: H 11 Mains cable Euro plug, H 11 Mains cable CH plug, AS 2.1 Fixing clips, AS 2.2 Fixing clips, AS 2.3 Fixing clips, AS 260.1 Universal attachment, AS 2.5 Fixing clips, H 11 Mains cable UK plug, AS 260.2 Fixing clip attachment, AS 260.3 Dish attachment, H 11 Mains cable USA plug, AS 2.4 Fixing clips